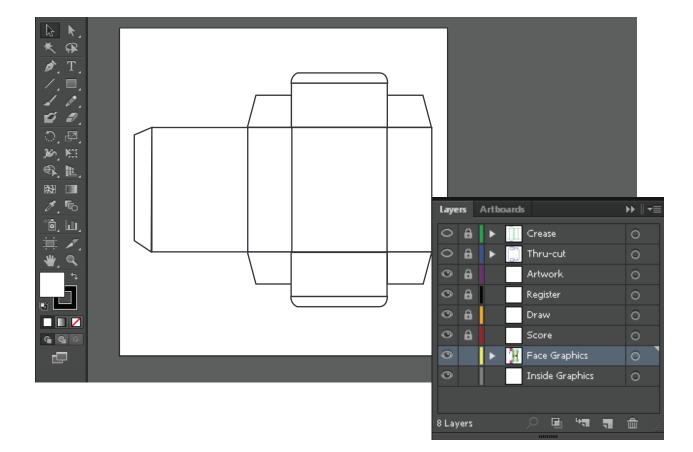

2. It is very important that you use Adobe Illustrator to open the template file and work on the artwork.

3. Your Template file will contain the following layers . Use Only the Face Graphics Layer to setup your artwork. **DO NOT DELETE OR CHANGE ANY OTHER LAYERS**. Doing so will cause error in production process.