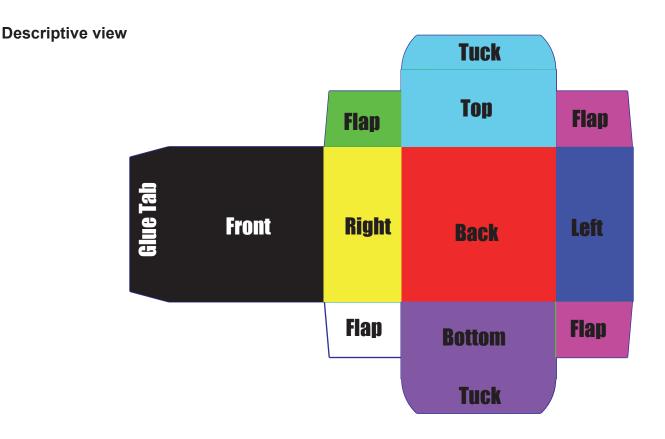

## Artwork setup guide (Straight Tuck End).

 A custom template (see below) file will be created based on the Product Dimensions you entered when placing the order. This file will be sent by email. Refer to the 3D, 2D and Descriptive views (page 1) to get a better understand of the template file, and what artwork goes on each panels.