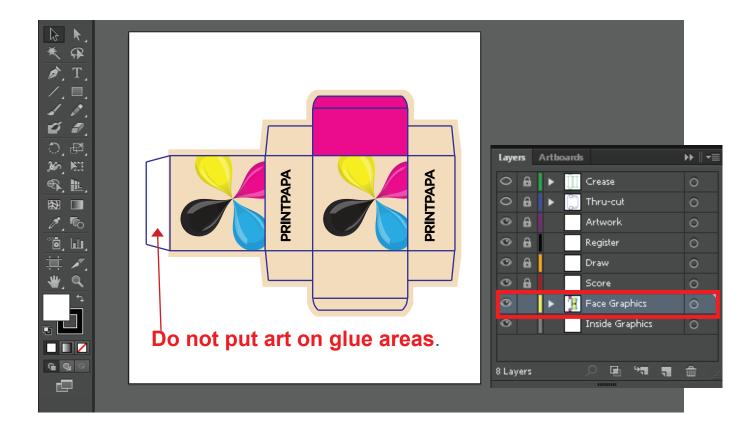

## Artwork setup guide (Straight Tuck End).

 A custom template (see below) file will be created based on the Product Dimensions you entered when placing the order. This file will be sent by email. Refer to the 3D, 2D and Descriptive views (page 1) to get a better understand of the template file, and what artwork goes on each panels.

2. It is very important that you use Adobe Illustrator to open the template file and work on the artwork.

3. Your Template file will contain the following layers . Use Only the Face Graphics Layer to setup your artwork. **DO NOT DELETE OR CHANGE ANY OTHER LAYERS**. Doing so will cause error in production process.