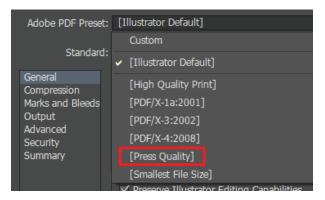

4. Make sure to outline all the fonts before sending the final artwork.

5. Once you are done save as PDF and choose Press Quality settings and upload it here http://www.printpapa.com/eshop/pc/upload\_files\_options.asp