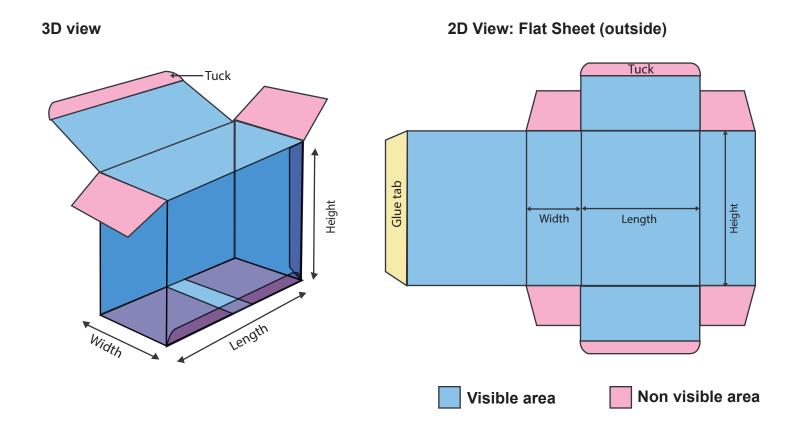

## Artwork setup guide (Straight Tuck End).

 A custom template (see below) file will be created based on the Product Dimensions you entered when placing the order. This file will be sent by email. Refer to the 3D, 2D and Descriptive views (page 1) to get a better understand of the template file, and what artwork goes on each panels.