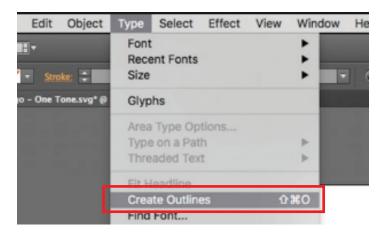

4. Make sure to outline all the fonts before sending the final artwork.

5. Once you are done save as PDF and choose Press Quality settings and upload it here http://www.printpapa.com/eshop/pc/upload\_files\_options.asp